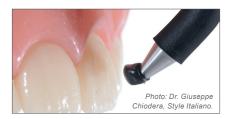

## How it Works

The Digitest 3 electrically stimulates the tooth to test for vitality. Comparing the response to the stimulus of the suspected tooth with a known healthy tooth's response to an identical stimulus can help you hone in on the source of the patient's pain.