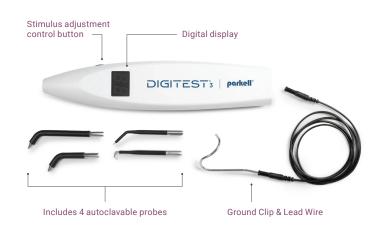

## DIGITEST<sup>3</sup>

**Digital Pulp Vitality Tester** 

## Hone in on the Source of Your Patient's Pain

- Single tooth testing
- Intuitive single button operation
- Multiple test settings to accommodate your personal preference
- Self-calibrating for quick easy setup
- Ergonomic design
- Four autoclavable probes (included) promote easy access to all tooth surfaces
- ✓ Standard 9V battery enables simple in-office replacement

DIGITEST

parkel

| DESCRIPTION                                                                                                                                                                   |
|-------------------------------------------------------------------------------------------------------------------------------------------------------------------------------|
| DEGORIT FION                                                                                                                                                                  |
| <b>Digitest 3 Pulp Vitality Tester;</b> (4) Autoclavable Probes;<br>1-standard long, 1-standard short, 1-labial, 1-lingual,<br>(1) Ground Clip, (1) Lead Wire, (1) 9V Battery |
| DRIES                                                                                                                                                                         |
| Precision Probe Set; (2) Probes; one labial, one lingual                                                                                                                      |
| Standard Metal Probe Set; (2) Probes; one short & one long                                                                                                                    |
| Pulp Tester Ground Clip & Lead Wire; (2) Clips, (1) Wire                                                                                                                      |
| )                                                                                                                                                                             |